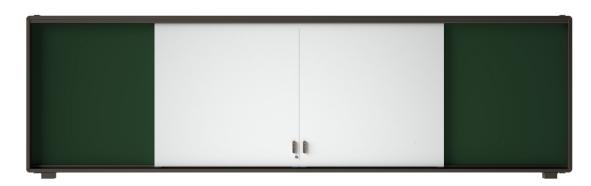

# SLIDING BOARD 85 INCH (2X White + 2X Green) T291010-A

## • Writing Surface

The writing surface is essentially a Green Painting and White Painting 0.2mm thickness metal sheet that is crafted by us specifically for writing with chalk and paste magnetic nail. We offer a chalk surface that has the maximum readability and erasability

#### • Frame

All our chalkboard frames are manufactured from extruded Alloy Aluminium 6063-T6, the thickness (1.2mm) frame in the form of a closed section, to offer maximum rigidity, which is anodized in a seamless Matte Silver finish for long life and a professional look