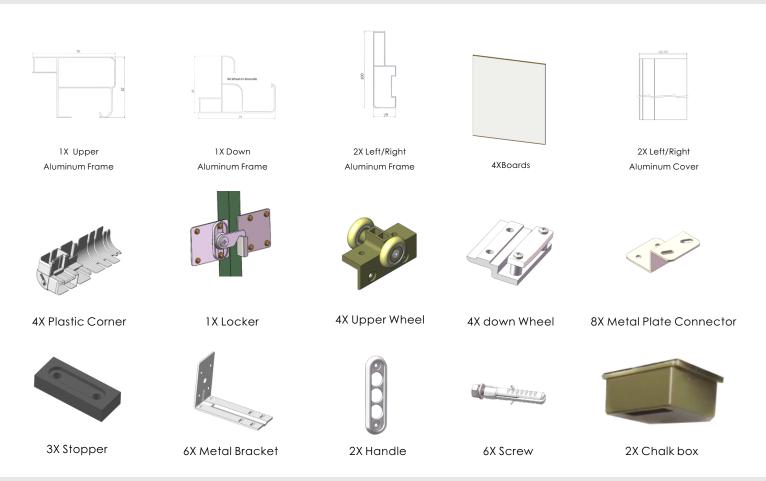

ace: Matte Green And Glossy White, painted steel plate surface |
|       | thickness: 0.2mm, can adsorb magnetic nails;                       |
|       | Applicable writing tool: regular chalk, Marker Pen                 |
|       | Core layer: 14.5mm polystyrene                                     |
|       | Backside: Galvanized steel plate                                   |
|       | Frame: Champagne colored aluminum alloy border                     |
| Frame | Upper frame: Aluminum 57x78x3982mm                                 |
|       | Down frame: Aluminum 57x78x3982mm                                  |
|       | Left/Right frame: Aluminum 29x100x1247mm                           |
|       | Cover frame: Aluminum 110x1247mm                                   |

# **PACKED CONTENTS**



# **TECHNICAL DRAWING**