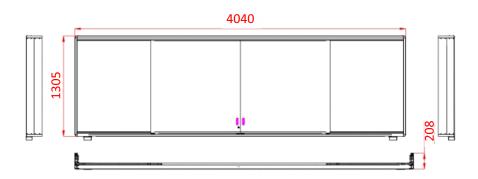

# **Specification**

Dimension

Total dimension 4040 x1305mm

Suit for display

Width≤2080mm, Height≤1210mm,105mm≤Depth≤140mm

| Board | Board dimension 1005 x1212mm                                       |
|-------|--------------------------------------------------------------------|
|       | Surface: Matte Green And Glossy White, painted steel plate surface |
|       | thickness: 0.2mm, can adsorb magnetic nails;                       |
|       | Applicable writing tool: regular chalk, Marker Pen                 |
|       | Core layer: 14.5mm polystyrene                                     |
|       | Backside: Galvanized steel plate                                   |
|       | Frame: Champagne colored aluminum alloy border                     |
| Frame | Upper frame: Aluminum 57x78x3982mm                                 |
|       | Down frame: Aluminum 57x78x3982mm                                  |
|       | Left/Right frame: Aluminum 29x100x1247mm                           |
|       | Cover frame: Aluminum 110x1247mm                                   |

# **TECHNICAL DRAWING**