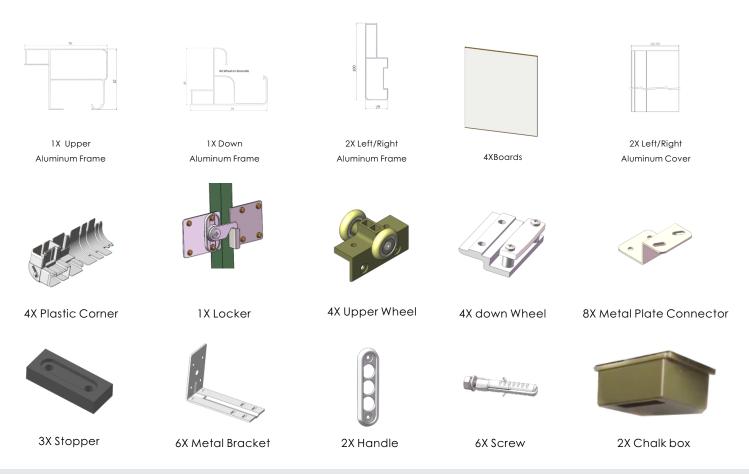

## Board dimension 1015 x1115mm

- Surface: Glossy White, painted steel plate surface thickness: 0.2mm,
- can adsorb magnetic nails;
- Applicable writing tool: Marker Pen
- Core layer: 14.5mm polystyrene
- Backside: Galvanized steel plate
- Frame: Champagne colored aluminum alloy border
- Upper frame: Aluminum 57x78x4000mm
- Down frame: Aluminum 57x78x4000mm
- Left/Right frame: Aluminum 29x100x1147mm
- Cover frame: Aluminum 110x1147mm

### PACKED CONTENTS

Board

Frame