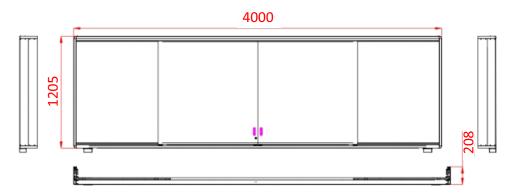

# **Specification**

Dimension Suit for display Total dimension 4000 x1205mm Width≤1950mm, Height≤1110mm,105mm≤Depth≤140mm

Frame

#### **TECHNICAL DRAWING**