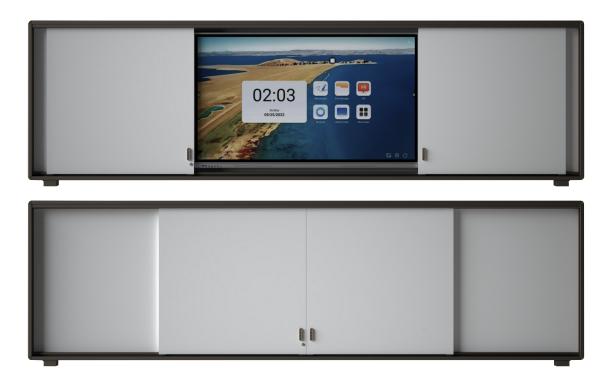

# SLIDING BOARD 75 INCH (ALL White) T29927-A

#### • Writing Cross Boards

This boards are made without frames which allows seamless writing on joints of the board.

#### • Larger Size

The frameless design provides extra space on board compared to the traditional design

#### • Slide rail and wheel on top

The installation of the track and pulley of the hidden sliding system on the top can completely eliminate the entry of dust, dust, preventing the sliding from being obstructed, thus structurally solving the problem of sliding being affected by dust.

# **Specification**

Dimension Suit for display Total dimension 4000 x1205mm Width≤1950mm, Height≤1110mm,105mm≤Depth≤140mm

Frame