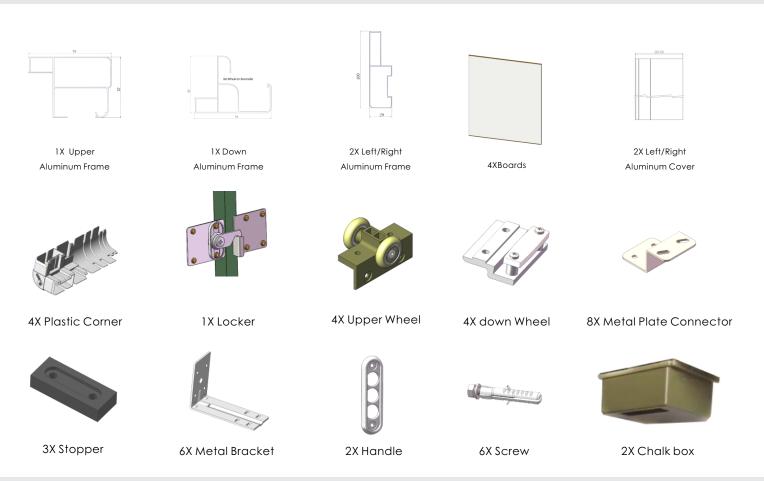

green, painted steel plate surface thickness: 0.2mm, |
|       | can adsorb magnetic nails;                                          |
|       | Applicable writing tool: regular chalk                              |
|       | Core layer: 14.5mm polystyrene                                      |
|       | Backside: Galvanized steel plate                                    |
|       | Frame: Champagne colored aluminum alloy border                      |
| Frame | Upper frame: Aluminum 57x78x4000mm                                  |
|       | Down frame: Aluminum 57x78x4000mm                                   |
|       | Left/Right frame: Aluminum 29x100x1147mm                            |
|       | Cover frame: Aluminum 110x1147mm                                    |

# **PACKED CONTENTS**



# **TECHNICAL DRAWING**