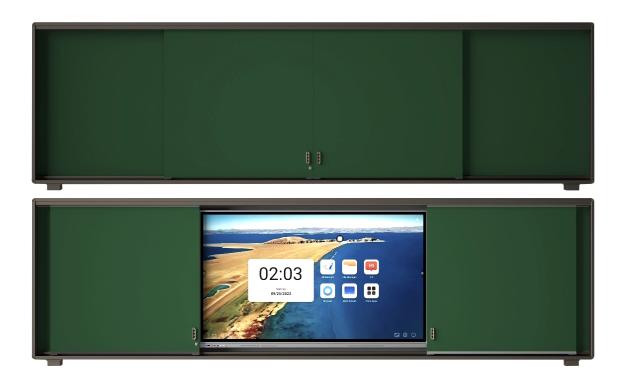

# SLIDING BOARD 75 INCH (ALL GREEN) T29892-A

## Writing Cross Boards

This boards are made without frames which allows seamless writing on joints of the board.

#### • Larger Size

The frameless design provides extra space on board compared to the traditional design

## • Slide rail and wheel on top

The installation of the track and pulley of the hidden sliding system on the top can completely eliminate the entry of dust, dust, chalk ash, and debris, preventing the sliding from being obstructed, thus structurally solving the problem of sliding being affected by dust.

## • Writing Surface

The writing surface is essentially a Green Painting 0.2mm thickness metal sheet that is crafted by us specifically for writing with chalk and paste magnetic nail. We offer a chalk surface that has the maximum readability and erasability

#### • Frame

All our chalkboard frames are manufactured from extruded Alloy Aluminium 6063-T6, the thickness (1.2mm) frame in the form of a closed section, to offer maximum rigidity, which is anodized in a seamless Matte Silver finish for long life and a professional look

#### Corners

100% Virgin High Impact Strength ABS injection molded corners are smartly riveted into the frame to provide rigid all-round support to the board along with a pleasing appearance.

U Shape Railway