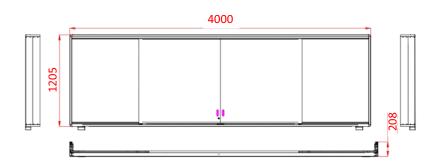

# **Technical Specifications**

Dimension

Total dimension 4000 x1205mm

Suit for display

Width≤1950mm, Height≤1110mm, 105mm≤Depth≤140mm

| Board | Board dimension 1015 x1115mm                                        |
|-------|---------------------------------------------------------------------|
|       | Surface: Matte green, painted steel plate surface thickness: 0.2mm, |
|       | can adsorb magnetic nails;                                          |
|       | Applicable writing tool: regular chalk                              |
|       | Core layer: 14.5mm polystyrene                                      |
|       | Backside: Galvanized steel plate                                    |
|       | Frame: Champagne colored aluminum alloy border                      |
| Frame | Upper frame: Aluminum 57x78x4000mm                                  |
|       | Down frame: Aluminum 57x78x4000mm                                   |
|       | Left/Right frame: Aluminum 29x100x1147mm                            |
|       | Cover frame: Aluminum 110x1147mm                                    |

# **TECHNICAL DRAWING**