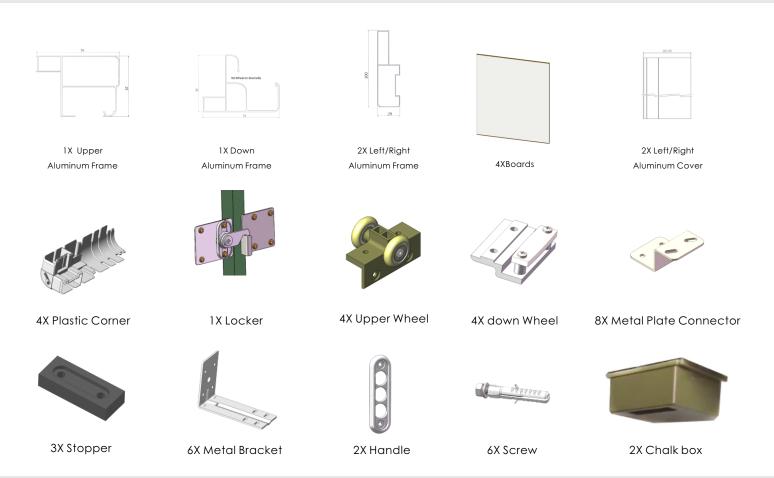

ace: Matte Green And Glossy White, painted steel plate surface |
|       | thickness: 0.2mm, can adsorb magnetic nails;                       |
|       | Applicable writing tool: regular chalk, Marker Pen                 |
|       | Core layer: 14.5mm polystyrene                                     |
|       | Backside: Galvanized steel plate                                   |
|       | Frame: Champagne colored aluminum alloy border                     |
| Frame | Upper frame: Aluminum 57x78x4000mm                                 |
|       | Down frame: Aluminum 57x78x4000mm                                  |
|       | Left/Right frame: Aluminum 29x100x1147mm                           |
|       | Cover frame: Aluminum 110x1147mm                                   |

# **PACKED CONTENTS**



# **TECHNICAL DRAWING**