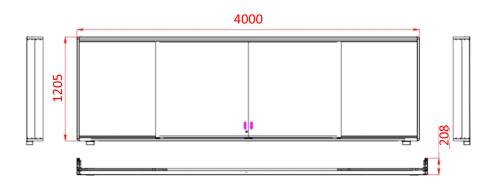

# **Specification**

Dimension

Total dimension 4000 x1205mm

Suit for display

 $Width \leq 1950 mm, Height \leq 1110 mm, 105 mm \leq Depth \leq 140 mm$ 

| Board | Board dimension 1015 x1115mm                                       |
|-------|--------------------------------------------------------------------|
|       | Surface: Matte Green And Glossy White, painted steel plate surface |
|       | thickness: 0.2mm, can adsorb magnetic nails;                       |
|       | Applicable writing tool: regular chalk, Marker Pen                 |
|       | Core layer: 14.5mm polystyrene                                     |
|       | Backside: Galvanized steel plate                                   |
|       | Frame: Champagne colored aluminum alloy border                     |
| Frame | Upper frame: Aluminum 57x78x4000mm                                 |
|       | Down frame: Aluminum 57x78x4000mm                                  |
|       | Left/Right frame: Aluminum 29x100x1147mm                           |
|       | Cover frame: Aluminum 110x1147mm                                   |

# **TECHNICAL DRAWING**