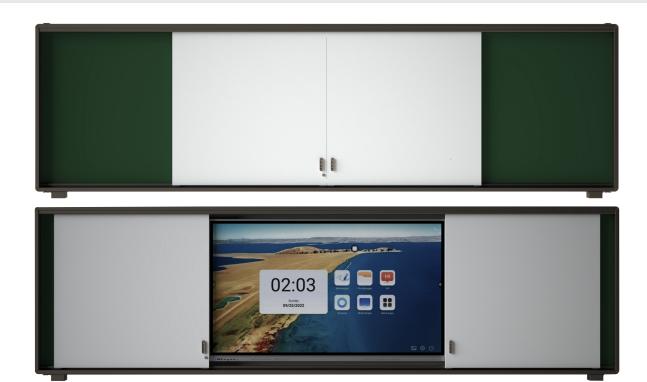

# SLIDING BOARD 75 INCH (2X White + 2X Green) T29916-A

## Writing Surface

The writing surface is essentially a Green Painting and White Painting 0.2mm thickness metal sheet that is crafted by us specifically for writing with chalk and paste magnetic nail. We offer a chalk surface that has the maximum readability and erasability

# **Specification**

Dimension

Total dimension 4000 x1205mm

Suit for display

 $Width \leq 1950 mm, Height \leq 1110 mm, 105 mm \leq Depth \leq 140 mm$ 

| Board | Board dimension 1015 x1115mm                                       |
|-------|--------------------------------------------------------------------|
|       | Surface: Matte Green And Glossy White, painted steel plate surface |
|       | thickness: 0.2mm, can adsorb magnetic nails;                       |
|       | Applicable writing tool: regular chalk, Marker Pen                 |
|       | Core layer: 14.5mm polystyrene                                     |
|       | Backside: Galvanized steel plate                                   |
|       | Frame: Champagne colored aluminum alloy border                     |
| Frame | Upper frame: Aluminum 57x78x4000mm                                 |
|       | Down frame: Aluminum 57x78x4000mm                                  |
|       | Left/Right frame: Aluminum 29x100x1147mm                           |
|       | Cover frame: Aluminum 110x1147mm                                   |