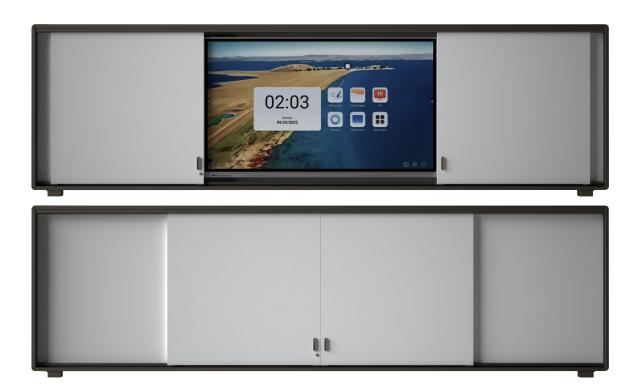

# SLIDING BOARD 65 INCH (ALL White) T291080-A

#### Writing Surface

The writing surface is essentially a White Painting 0.2mm thickness metal sheet that is crafted by us specifically for writing with Marker Pen.

## **Specification**

Dimension

Total dimension 4000 x1205mm

Suit for display

Width≤1950mm, Height≤1110mm, 105mm≤Depth≤140mm

| Board | Board dimension 1015 x1115mm                                         |
|-------|----------------------------------------------------------------------|
|       | Surface: Glossy White, painted steel plate surface thickness: 0.2mm, |
|       | can adsorb magnetic nails;                                           |
|       | Applicable writing tool: Marker Pen                                  |
|       | Core layer: 14.5mm polystyrene                                       |
|       | Backside: Galvanized steel plate                                     |
|       | Frame: Champagne colored aluminum alloy border                       |
| Frame | Upper frame: Aluminum 57x78x4000mm                                   |
|       | Down frame: Aluminum 57x78x4000mm                                    |
|       | Left/Right frame: Aluminum 29x100x1147mm                             |
|       | Cover frame: Aluminum 110x1147mm                                     |