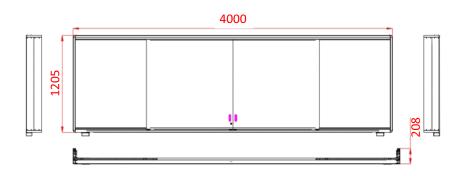

## **Specification**

Dimension

Total dimension 4000 x1205mm

Suit for display

Width≤1950mm, Height≤1110mm, 105mm≤Depth≤140mm

| Board | Board dimension 1015 x1115mm                                         |
|-------|----------------------------------------------------------------------|
|       | Surface: Glossy White, painted steel plate surface thickness: 0.2mm, |
|       | can adsorb magnetic nails;                                           |
|       | Applicable writing tool: Marker Pen                                  |
|       | Core layer: 14.5mm polystyrene                                       |
|       | Backside: Galvanized steel plate                                     |
|       | Frame: Champagne colored aluminum alloy border                       |
| Frame | Upper frame: Aluminum 57x78x4000mm                                   |
|       | Down frame: Aluminum 57x78x4000mm                                    |
|       | Left/Right frame: Aluminum 29x100x1147mm                             |
|       | Cover frame: Aluminum 110x1147mm                                     |

# **TECHNICAL DRAWING**