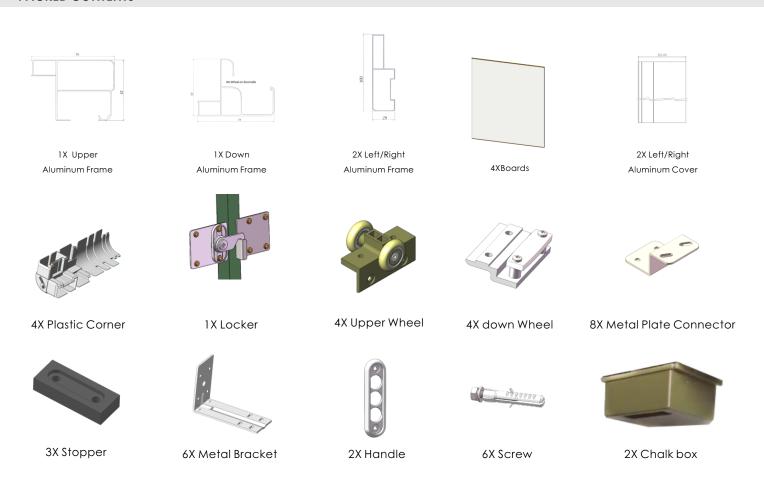

ainted steel plate surface thickness: 0.2mm, |
|       | can adsorb magnetic nails;                                           |
|       | Applicable writing tool: Marker Pen                                  |
|       | Core layer: 14.5mm polystyrene                                       |
|       | Backside: Galvanized steel plate                                     |
|       | Frame: Champagne colored aluminum alloy border                       |
| Frame | Upper frame: Aluminum 57x78x4000mm                                   |
|       | Down frame: Aluminum 57x78x4000mm                                    |
|       | Left/Right frame: Aluminum 29x100x1147mm                             |
|       | Cover frame: Aluminum 110x1147mm                                     |

# **PACKED CONTENTS**



# **TECHNICAL DRAWING**