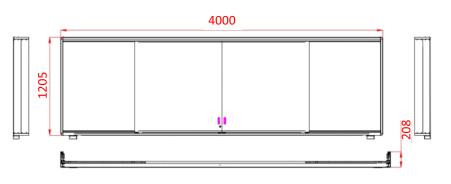

# **Technical Specifications**

| Dimension        | Total dimension 4000 x1205mm                     |
|------------------|--------------------------------------------------|
| Suit for display | Width≤1950mm , Height≤1115mm , 105mm≤Depth≤140mm |