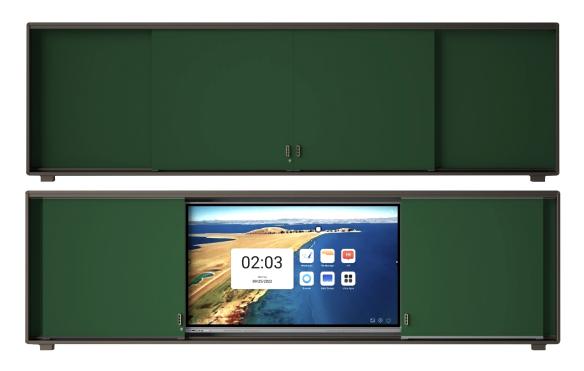

# SLIDING BOARD 65 INCH (ALL GREEN) T29857-A

## Writing Cross Boards

This boards are made without frames which allows seamless writing on joints of the board.

### • Writing Surface

The writing surface is essentially a Green Painting 0.2mm thickness metal sheet that is crafted by us specifically for writing with chalk and paste magnetic nail. We offer a chalk surface that has the maximum readability and erasability

#### • Frame

All our chalkboard frames are manufactured from extruded Alloy Aluminium 6063-T6, the thickness (1.2mm) frame in the form of a closed section, to offer maximum rigidity, which is anodized in a seamless Matte Silver finish for long life and a professional look