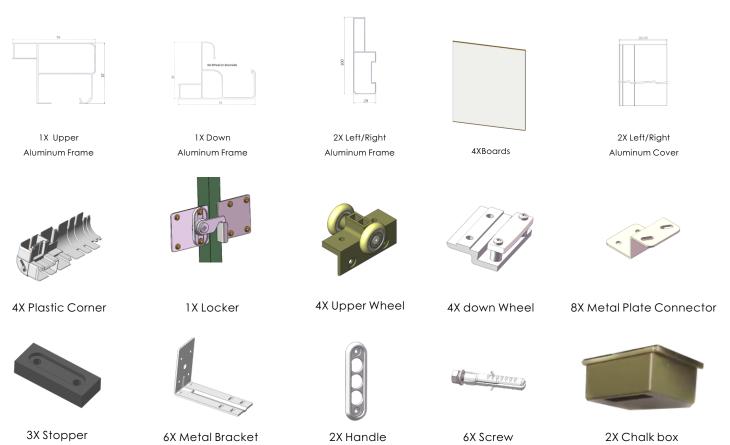

## PACKED CONTENTS

Board

Frame

**TECHNICAL DRAWING** 

# Board dimension 1015 x1115mm

Surface: Matte green, painted steel plate surface thickness: 0.2mm,

- can adsorb magnetic nails;
- Applicable writing tool: regular chalk
- Core layer: 14.5mm polystyrene
- Backside: Galvanized steel plate
- Frame: Champagne colored aluminum alloy border
- Upper frame: Aluminum 57x78x4000mm
- Down frame: Aluminum 57x78x4000mm
- Left/Right frame: Aluminum 29x100x1147mm
- Cover frame: Aluminum 110x1147mm