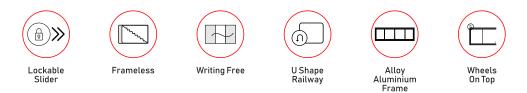

## Writing Cross Boards

This boards are made without frames which allows seamless writing on joints of the board.

## • Larger Size

The frameless design provides extra space on board compared to the traditional design

## • Slide rail and wheel on top

The installation of the track and pulley of the hidden sliding system on the top can completely eliminate the entry of dust, dust, chalk ash, and debris, preventing the sliding from being obstructed, thus structurally solving the problem of sliding being affected by dust.

#### • Frame

All our chalkboard frames are manufactured from extruded Alloy Aluminium 6063-T6, the thickness (1.2mm) frame in the form of a closed section, to offer maximum rigidity, which is anodized in a seamless Matte Silver finish for long life and a professional look