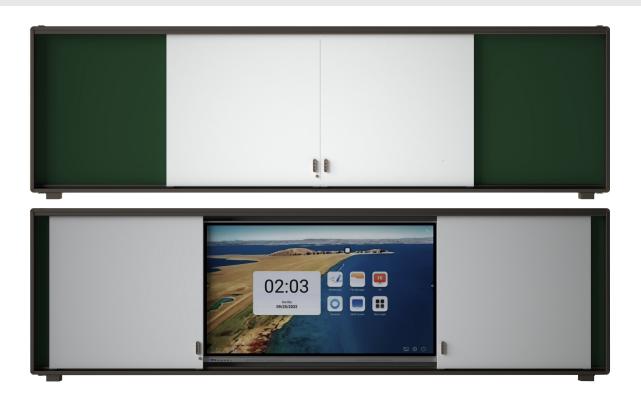

# SLIDING BOARD 65 INCH (2X White + 2X Green) T29926-A

## • Writing Cross Boards

This boards are made without frames which allows seamless writing on joints of the board.

## Larger Size

The frameless design provides extra space on board compared to the traditional design

## • Writing Surface

The writing surface is essentially a Green Painting and White Painting 0.2mm thickness metal sheet that is crafted by us specifically for writing with chalk and paste magnetic nail. We offer a chalk surface that has the maximum readability and erasability