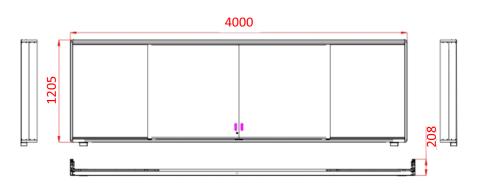

# **Specification**

| Dimension        | Total dimension 4000 x1205mm                  |
|------------------|-----------------------------------------------|
| Suit for display | Width≤1950mm, Height≤1110mm,105mm≤Depth≤140mm |