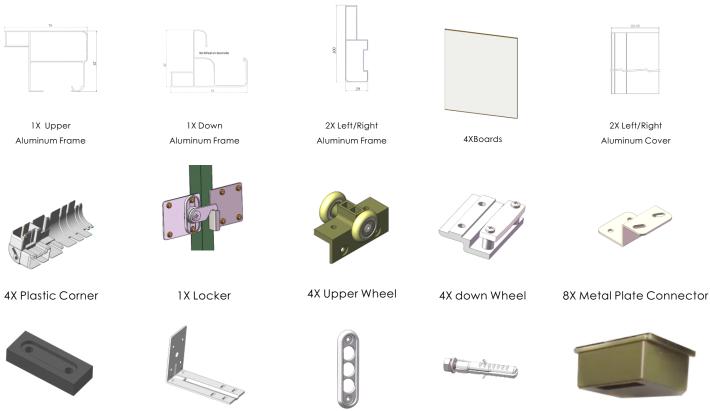

## Board

Frame

# Board dimension 1015 x1115mm

- Surface: Matte Green And Glossy White, painted steel plate surface
- thickness: 0.2mm, can adsorb magnetic nails;
- Applicable writing tool: regular chalk, Marker Pen
- Core layer: 14.5mm polystyrene
- Backside: Galvanized steel plate
- Frame: Champagne colored aluminum alloy border
- Upper frame: Aluminum 57x78x4000mm
- Down frame: Aluminum 57x78x4000mm
- Left/Right frame: Aluminum 29x100x1147mm
- Cover frame: Aluminum 110x1147mm

# PACKED CONTENTS

3X Stopper

6X Metal Bracket

2X Handle

6X Screw

2X Chalk box

**TECHNICAL DRAWING** 