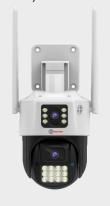

## 4G Smart Linkage PT Dome Camera

## **FEATURES**

- 2+2MP 4G Smart Linkage PT Dome Camera
- 4MM+4MM Fixed Lens
- PT Horizontal & Vertical Movement Range Pan 266°, Tilt 90°
- Dual monitoring. One camera for monitoring, One camera for PT detailed monitoring.
- Built-in high-sensitivity Mic and Speaker For Half Duplex Audio Intercom
- Support 10X Digital Zoom
- Can be set 6 preset points favorite locations
- Unique Three Smart Night Vision Modes
- Micro SD Card Up to 256GB & Cloud Storage (Optional)
- 4G Connection, QR code camera configuration with mobile/PC
- Active defense Siren & Lights
- Customized Voice Recordable massage for Audio Alerts Broadcast
- Area motion detection, Humanoid detection, Push Realtime Notification on the Application
- Support monitoring: Pc / Mobile on Truecloud
- Compression: H.264/H.265
- Alexa Support