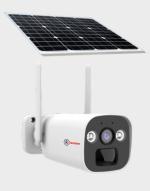

## 4G Smart Linkage PT Dome Camera

## **FEATURES**

- 2+2MP 4G Smart Linkage PT Dome Camera
- 4MM+4MM Fixed Lens
- PT Horizontal & Vertical Movement Range Pan 266°, Tilt 90°
- Dual monitoring. One camera for monitoring, One camera for PT detailed monitoring.
- Built-in high-sensitivity Mic and Speaker For Half Duplex Audio Intercom
- Support 10X Digital Zoom
- Can be set 6 preset points favorite locations
- Unique Three Smart Night Vision Modes
- Micro SD Card Up to 256GB & Cloud Storage (Optional)
- 4G Connection, QR code camera configuration with mobile/PC
- Active defense Siren & Lights
- Customized Voice Recordable massage for Audio Alerts Broadcast
- Area motion detection, Humanoid detection, Push Realtime Notification on the Application
- Support monitoring: Pc / Mobile on Truecloud
- Compression: H.264/H.265
- Alexa Support