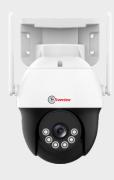

## 4G Smart Linkage PT Dome Camera

## **FEATURES**

- 2+2MP 4G Smart Linkage PT Dome Camera
- 4MM+4MM Fixed Lens
- PT Horizontal & Vertical Movement Range Pan 266°, Tilt 90°
- Dual monitoring. One camera for monitoring, One camera for PT detailed monitoring.
- Built-in high-sensitivity Mic and Speaker For Half Duplex Audio Intercom
- Support 10X Digital Zoom
- Can be set 6 preset points favorite locations
- Unique Three Smart Night Vision Modes
- Micro SD Card Up to 256GB & Cloud Storage (Optional)
- 4G Connection, QR code camera configuration with mobile/PC
- Active defense Siren & Lights
- Customized Voice Recordable massage for Audio Alerts Broadcast
- Area motion detection, Humanoid detection, Push Realtime Notification on the Application
- Support monitoring: Pc / Mobile on Truecloud
- Compression: H.264/H.265
- Alexa Support