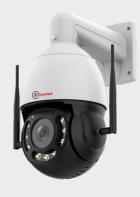

## 4G Smart Linkage PT Dome Camera

## **FEATURES**

- 2+2MP 4G Smart Linkage PT Dome Camera
- 4MM+4MM Fixed Lens
- PT Horizontal & Vertical Movement Range Pan 266°, Tilt 90°
- Dual monitoring. One camera for monitoring, One camera for PT detailed monitoring.
- Built-in high-sensitivity Mic and Speaker For Half Duplex Audio Intercom
- Support 10X Digital Zoom
- Can be set 6 preset points favorite locations
- Unique Three Smart Night Vision Modes
- Micro SD Card Up to 256GB & Cloud Storage (Optional)
- 4G Connection, QR code camera configuration with mobile/PC
- Active defense Siren & Lights
- Customized Voice Recordable massage for Audio Alerts Broadcast
- Area motion detection, Humanoid detection, Push Realtime Notification on the Application
- Support monitoring: Pc / Mobile on Truecloud
- Compression: H.264/H.265
- Alexa Support