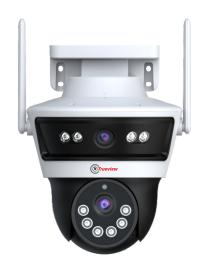

## 4G Smart Linkage PT Dome Camera

## **FEATURES**

- 2+2MP 4G Smart Linkage PT Dome Camera
- 4MM+4MM Fixed Lens
- PT Horizontal & Vertical Movement Range Pan 266°, Tilt 90°
- Dual monitoring. One camera for monitoring, One camera for PT detailed monitoring.
- Built-in high-sensitivity Mic and Speaker For Half Duplex Audio Intercom
- Support 10X Digital Zoom
- Can be set 6 preset points favorite locations
- Unique Three Smart Night Vision Modes
- Micro SD Card Up to 256GB & Cloud Storage (Optional)
- 4G Connection, QR code camera configuration with mobile/PC
- Active defense Siren & Lights
- Customized Voice Recordable massage for Audio Alerts Broadcast
- Area motion detection, Humanoid detection, Push Realtime Notification on the Application
- Support monitoring: Pc / Mobile on Truecloud
- Compression: H.264/H.265
- Alexa Support

Resolution

Auto Human

All Time

Video

Tracking Compresstion

**Technical Specifications** 

Image Sensor1/2.9 2MP+2MP HD CMOS Dual SensorResolution1920 x 2160LensBullet: 4mm fixed lens

PT Dome: 4mm fixed lens"

IR LEDs Bullet: 4 Pcs

PT Dome: 6 Pcs "

IR LED Distance >30 Meters

White LEDs Bullet: 4 Pcs

White LED Distance PT Dome: 6 Pcs "

>30 Meters

Minimum Illumination Color: 0.1 Lux, BW: 0.01 Lux

Day & Night Mode IR / Smart / Full Color

S/N Ratio > 39.1 dB
White Balance Auto
3D-DNR Auto
Mirror/Flip On / Off

Video Streaming Mainstream: 1920 x 2160

Substream: 640x720

Al Features Human Detection

Motion Detection

Audio Streaming AAC/G711A
Audio IN Built in MIC