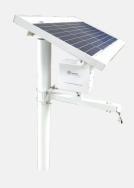

## **4MP Smart 4G Solar Bullet Camera**

## **FEATURES**

- Smart 4G Solar With Built-In Battery Bullet Camera
- Built-in high-sensitivity MIC and speaker, support two-way audio
- Built-in PIR Sensor 10m, 120°
- Built-In Battery 10400mAh Rechargeable lithium battery, With 5W Solar Panel
- Unique With All-Time-Color vision
- Support Micro SD Card Up to 256GB & Cloud Storage (Optional)
- 4G connection, scan the QR code to easily connect the camera
- Area motion detection, Humanoid detection, push alarm information
- Support monitoring: Pc/Mobile on TrueCloud
- IP66 Waterproof Rating, 4000 Lightning Protection
- Compression: H.265+

## **Technical Specifications**

Al Features

| •                          |                                                         |
|----------------------------|---------------------------------------------------------|
| Product Code               | T18167-AE                                               |
| Image Sensor               | 1/2.8" CMOS Sensor                                      |
| Resolution                 | 4MP                                                     |
| Video Compression Standard | H.264/H.265/H.265+                                      |
| PIR Detection              | 10M, 120°                                               |
| Lens                       | 3.3mm @ F2.0, View angle: 109° horizontal               |
| IR LED                     | 2 LED                                                   |
| IR Distance                | 20 Meter                                                |
| White LED                  | 2 LED                                                   |
| White Distance             | 15 Meter                                                |
| Light Mode                 | Full color/Infrared                                     |
| Minimum Illumination       | Color: 0.01Lux, black and white: 0.001 Lux              |
| Video Encode Stream        | Main stream: 2560x1440@15FPS;                           |
|                            | Substream: 640x360@15FPS                                |
| Audio                      | Supports two-way audio, built-in microphone and speaker |
| Audio Compression Standard | AAC/G711A                                               |
| WDR                        | Support DWDR                                            |
| Electronic Shutter         | Auto                                                    |
| 4G Frequency Band          | FDD-LTE: B1/B3/B5/B8; TDD-LTE: B34/B38/B                |
|                            | 39/B40/B41;                                             |
|                            |                                                         |

| Monitoring                   | Android & Iphone /Windows PC - Application Truecloud |
|------------------------------|------------------------------------------------------|
| Storage                      | Support Micro SD card Max 256G                       |
| Button                       | 1 reset button, 1 power button                       |
| Light Indication             | Bule and red LED                                     |
| Solar Panel                  | 5W                                                   |
| Battery                      | 10400mAh Rechargeable lithium battery                |
| Power Supply                 | DC 5V/1A [ USB type-C Interface ]                    |
| Working Temp                 | 0~50°C RH Less than 95% ( No condensation)           |
| Storage Temperature/Humidity | -20°C to +60°C / 20% to 90% RH                       |
| Housing Type                 | IP66                                                 |
| Dimension                    | 67 x 67 x 180mm (WxHxL)                              |
| Net Weight                   | 0.330Kg                                              |
| Gross Weight                 | 0.865Kg                                              |