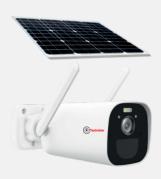

## **4MP Smart 4G Solar Bullet Camera**

## **FEATURES**

- Smart 4G Solar With Built-In Battery Bullet Camera
- Built-in high-sensitivity MIC and speaker, support two-way audio
- Built-in PIR Sensor 10m, 120°
- Built-In Battery 10400mAh Rechargeable lithium battery, With 5W Solar Panel
- Unique With All-Time-Color vision
- Support Micro SD Card Up to 256GB & Cloud Storage (Optional)
- 4G connection, scan the QR code to easily connect the camera
- Area motion detection, Humanoid detection, push alarm information
- Support monitoring: Pc/Mobile on TrueCloud
- IP66 Waterproof Rating, 4000 Lightning Protection
- Compression: H.265+

## **Technical Specifications**

Al Features

| •                          |                                                         |
|----------------------------|---------------------------------------------------------|
| Product Code               | T18167-AE                                               |
| Image Sensor               | 1/2.8" CMOS Sensor                                      |
| Resolution                 | 4MP                                                     |
| Video Compression Standard | H.264/H.265/H.265+                                      |
| PIR Detection              | 10M, 120°                                               |
| Lens                       | 3.3mm @ F2.0, View angle: 109° horizontal               |
| IR LED                     | 2 LED                                                   |
| IR Distance                | 20 Meter                                                |
| White LED                  | 2 LED                                                   |
| White Distance             | 15 Meter                                                |
| Light Mode                 | Full color/Infrared                                     |
| Minimum Illumination       | Color: 0.01Lux, black and white: 0.001 Lux              |
| Video Encode Stream        | Main stream: 2560x1440@15FPS;                           |
|                            | Substream: 640x360@15FPS                                |
| Audio                      | Supports two-way audio, built-in microphone and speaker |
| Audio Compression Standard | AAC/G711A                                               |
| WDR                        | Support DWDR                                            |
| Electronic Shutter         | Auto                                                    |
| 4G Frequency Band          | FDD-LTE: B1/B3/B5/B8; TDD-LTE: B34/B38/B                |
|                            | 39/B40/B41;                                             |
|                            |                                                         |

| Monitoring                   | Android & Iphone /Windows PC - Application Truecloud |
|------------------------------|------------------------------------------------------|
| Storage                      | Support Micro SD card Max 256G                       |
| Button                       | 1 reset button, 1 power button                       |
| Light Indication             | Bule and red LED                                     |
| Solar Panel                  | 5W                                                   |
| Battery                      | 10400mAh Rechargeable lithium battery                |
| Power Supply                 | DC 5V/1A [ USB type-C Interface ]                    |
| Working Temp                 | 0~50°C RH Less than 95% ( No condensation)           |
| Storage Temperature/Humidity | -20°C to +60°C / 20% to 90% RH                       |
| Housing Type                 | IP66                                                 |
| Dimension                    | 67 x 67 x 180mm (WxHxL)                              |
| Net Weight                   | 0.330Kg                                              |
| Gross Weight                 | 0.865Kg                                              |