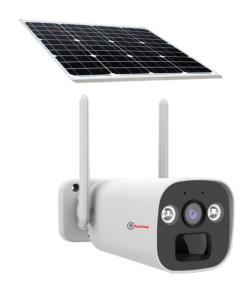

## **4MP Smart 4G Solar Bullet Camera**

## **FEATURES**

- Smart 4G Solar With Built-In Battery Bullet Camera
- Built-in high-sensitivity MIC and speaker, support two-way audio
- Built-in PIR Sensor 10m, 120°
- Built-In Battery 10400mAh Rechargeable lithium battery, With 5W Solar Panel
- Unique With All-Time-Color vision
- Support Micro SD Card Up to 256GB & Cloud Storage (Optional)
- 4G connection, scan the QR code to easily connect the camera
- Area motion detection, Humanoid detection, push alarm information
- Support monitoring: Pc/Mobile on TrueCloud
- IP66 Waterproof Rating, 4000 Lightning Protection
- Compression: H.265+