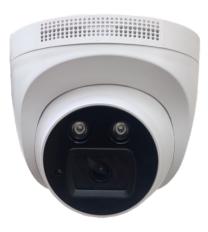

## WI-FI ALL TIME COLOR SMART DOME CAMERA 3.0MP

## **FEATURES**

- All time color vision, 3 MP Resolution
- QR code scanning for Camera Configuration
- Hotspot connection for direct viewing and video playback without internet
- 256GB SD Card support
- Infrared and white dual-light design
- 3 adjustable night vision modes
- Smart human & area movement detection
- Mobile notification on human/motion detection
- Customized pre-recorded alarm broadcast
- Mobile app and PC client software for remote monitoring
- Compatible with all ONVIF supported NVR
- Alexa Support