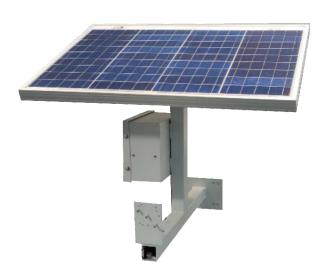

## **CCTV SOLAR POWER SYSTEM**



## FEATURES

- Highly Efficient Monocrystalline Photovoltaic panel
- 24Ah chargeable Lithium Ferro Phosphate Battery
- Smart Battery Management
- Battery Over-Temperature Protection
- Battery Short Circuit/Reverse Polarity Protection
- Low-battery Protection



Panel





Yourself



Metal Structure



## **Technical Specifications**

| Solar Panel                             |                                                                |
|-----------------------------------------|----------------------------------------------------------------|
| Power (Pm) In Watts (nominal)           | 75 (0 ~+2%)                                                    |
| Open Circuit Voltage (Voc) In Volts     | 22.75                                                          |
| Short Circuit Current (