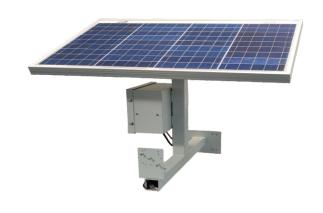

## **FEATURES**

- Highly Efficient Monocrystalline Photovoltaic panel
- 12Ah chargeable Lithium Ferro Phosphate Battery
- Smart Battery Management
- Battery Over-Temperature Protection
- Battery Short Circuit/Reverse Polarity Protection
- · Low-battery Protection

Powder Coated Metal Structure

Management

# **Technical Specifications**

| So | lar | Po | nr | el |
|----|-----|----|----|----|
|----|-----|----|----|----|

| Power (Pm) In Watts (nominal)           | 40 (0 ~+2%) |
|-----------------------------------------|-------------|
| Open Circuit Voltage (Voc) In Volts     | 22.75       |
| Short Circuit Current (Isc) In Amps     | 2.23        |
| Voltage At Maximum Power (Vmp) In Volts | 19.48       |
| Current At Maximum Power (Imp) In Amps  | 2.05        |
| Maximum System Voltage                  | 1000V       |
| Solar Cells Per Module (Units)          | 36          |

Dimension

Weight

| Maximum System Voltage         | 1000V                                                          |
|--------------------------------|----------------------------------------------------------------|
| Solar Cells Per Module (Units) | 36                                                             |
| Battery                        |                                                                |
| Battery Type                   | Lithium ferro phosphate                                        |
| Capacity                       | 12Ah                                                           |
| Battery Voltage                | 12.8V                                                          |
| Max. Charging Voltage          | 14.6V                                                          |
| Battery Low                    | 11.2V                                                          |
| Voltage Output For Load        | 10.5V-1A                                                       |
| Battery Life                   | More than 800 cycles                                           |
| LED Indications                | Green LED Blinks – Charging, Green LED Stable – Battery Full,  |
|                                | Red in Dual LED Blinks – Battery Low, Red in Dual LED Stable – |
|                                | Nominal voltage, Yellow in Dual LED stable – Battery Full      |
| Operating Temperature          | -5°C to 60°C                                                   |

9.790Kg

W667 x H570 x L455, [Length x Width x Hight]